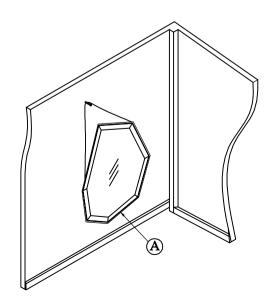

#### **PARTS LIST:**

| # | Description | QTY |
|---|-------------|-----|
| Α | Mirror      | 1PC |

## Assembly Procedure: (Please follow the sketches below.)

- **Step 1:** Unpack, inspect, and read assembly instruction carefully. Lay out the parts and hardware. Make sure the quantity of each is correct.
- Step 2: Attach the mirror to the wall. Mirror wire is needed for installation of this unit.